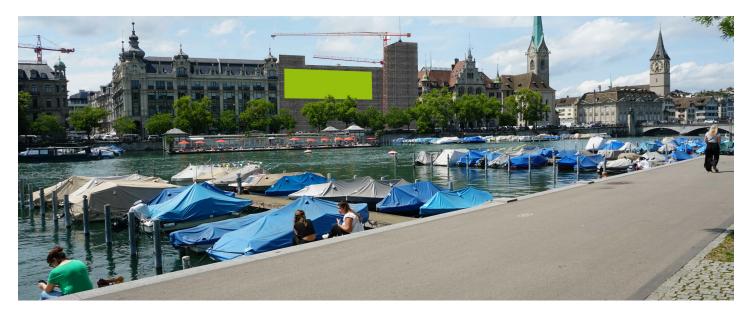

# **ZURICH, FRAUMÜNSTERPOST, SIDE STADTHAUSQUAI**

## Münsterhof 2

| FACTS AND FIGURES   |                                |
|---------------------|--------------------------------|
| Dimensions          | ca. W 30.00 m x H 7.00 m       |
| Total size          | ca. 210.00 m2                  |
| Availability        | ca. 02/03/2025 till 15/06/2026 |
| Illumination        | Not available                  |
| Frequency per month | ca. 2'148'600                  |
| Visibility          | Sideways/oblique               |
|                     |                                |

### **LOCATION | DESCRIPTION**

- Directly at the Limmat, opposite of the Grossmünster
- Prominent location in the city centre of Zurich
- Visible from Limmatquai, Quaibrücke and Bellevue
- Very high frequency via the Quaibrücke
- Location at the end of Lake Zurich at the transition to the Limmat
- Right next to the Stadthaus Zurich
- Many historic buildings in the immediate vicinity
- In the nightlife and promenade area